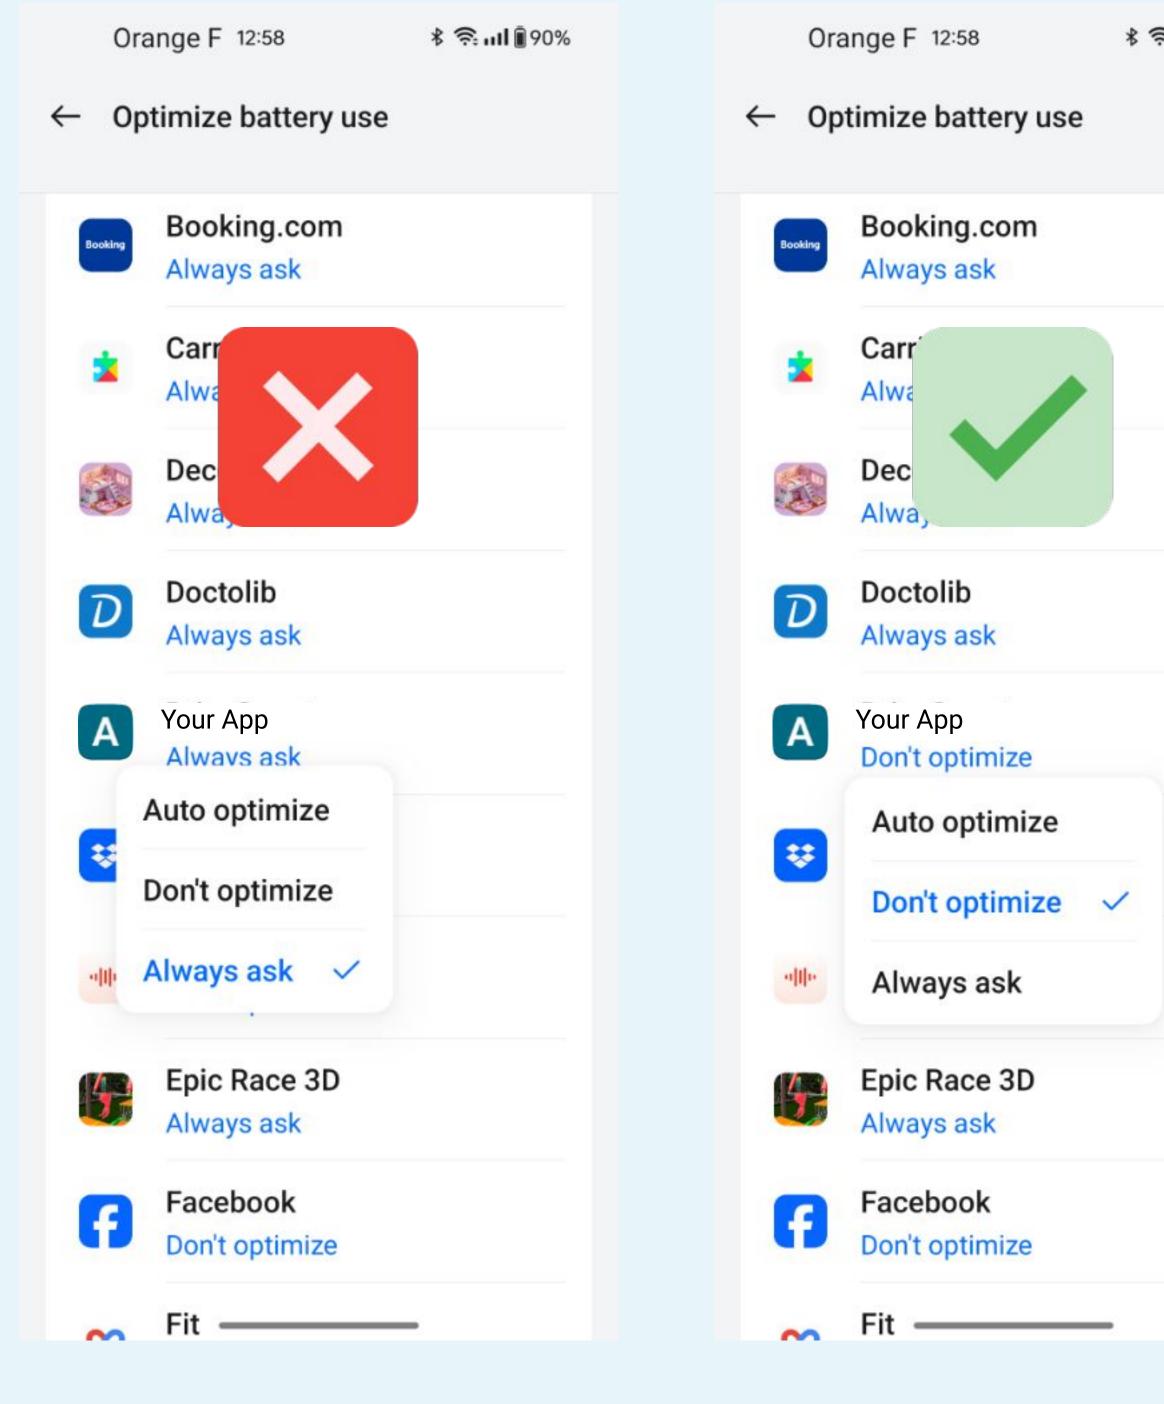

### Select Optimize battery use

| Ora     | ange F 12:57                   | ∦ 🧙 <b>I </b> ∎90% |        |
|---------|--------------------------------|--------------------|--------|
| ← Op    | timize battery use             |                    |        |
| Booking | Booking.com<br>Always ask      |                    |        |
| *       | Carrier Services<br>Always ask |                    |        |
|         | Decor Life<br>Always ask       |                    |        |
| D       | Doctolib<br>Always ask         |                    |        |
| A       | Your App<br>Always ask         |                    | Select |
| ÷       | Dropbox<br>Always ask          |                    |        |
| allin   | Enregistreur<br>Don't optimize |                    |        |
|         | Epic Race 3D<br>Always ask     |                    |        |
| G       | Facebook<br>Don't optimize     |                    |        |
| ~       | Fit —                          | -                  |        |

### Your App

\$ **♀…!!** ∎ 90%

### Choose Don't optimise