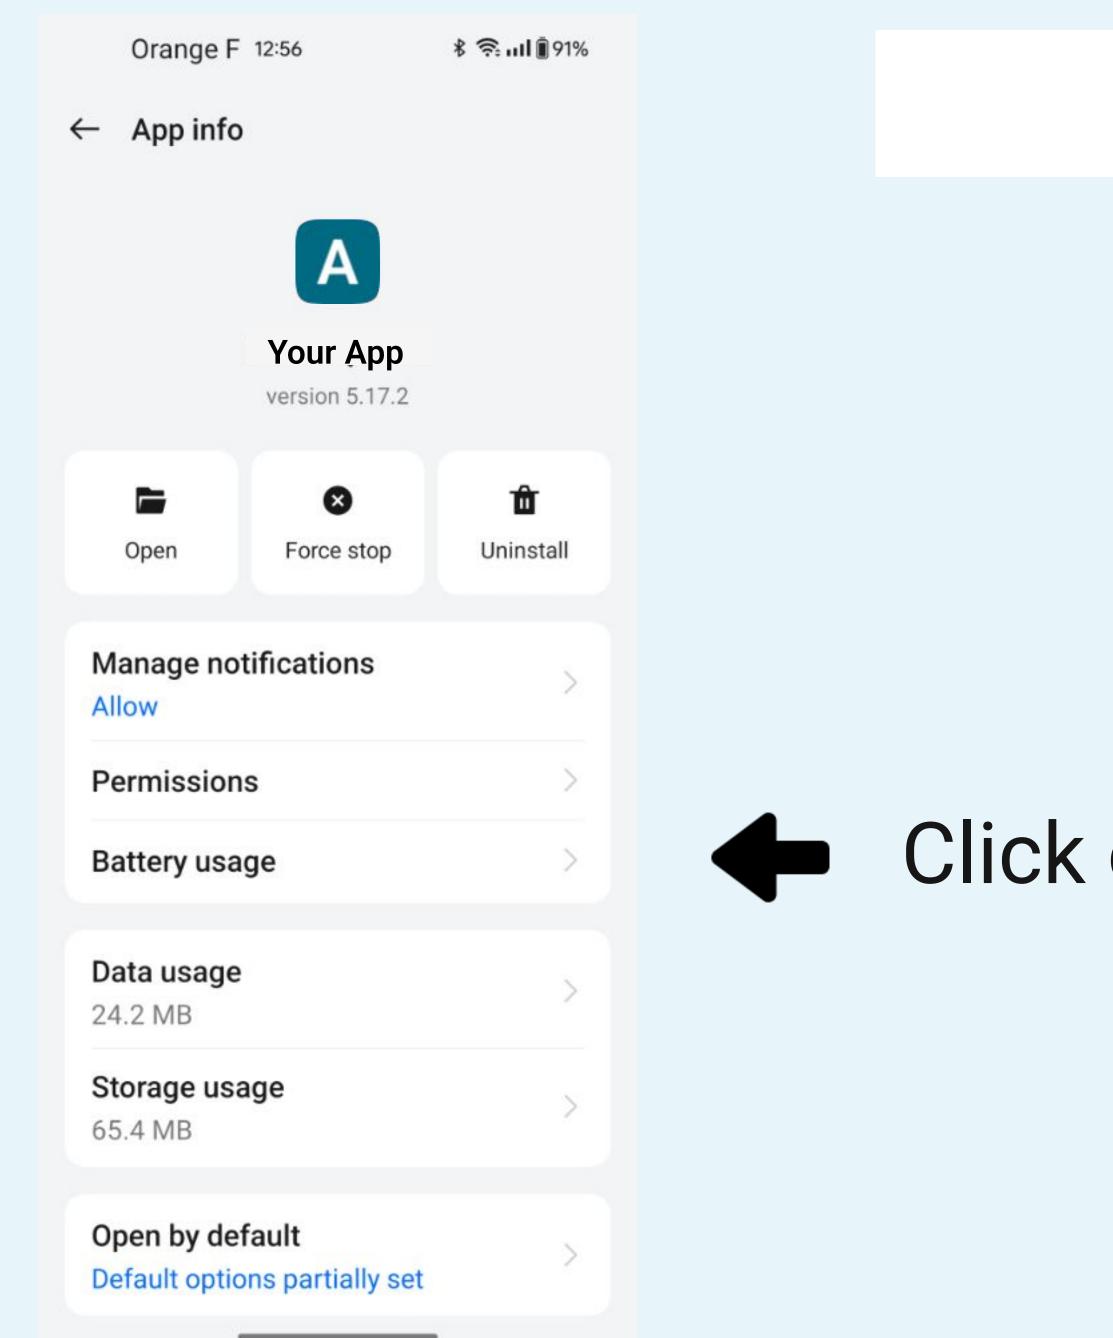

|  |
|                | Contacts             | >                |  |
|                | Decor Life           | >                |  |
|                | Device configuration | n >              |  |
| •              | Digital Wellbeing    | >                |  |
| D              | Doctolib             | >                |  |
| Α              | Your App             | >                |  |
| ÷              | Dropbox              | >                |  |
| 3              | Epic Race 3D         | >                |  |
| F              | Facebook             | >                |  |
| -              | Feedback             | >                |  |
|                | Files                | >                |  |
| 4              | Files by Google      | >                |  |

### Tap on Your App









### Click on Battery usage



Power consumption controls

#### Allow foreground activity

Allow services from this app to be brought to the foreground.

#### Allow background activity

Do not restrict background activity of this app.

#### Force stop

 $\leftarrow$  Your App

#### Power consumption controls

Allow foreground activity Allow services from this app to be brought to the foreground.

#### Allow background activity

Do not restrict background activity of this app.

#### Force stop





\$ 😤 ...I 🗓 91%





### Allow background activity and foreground activity



Orange F 12:56

#### Settings

| • | Wallpapers & style                       | > |
|---|------------------------------------------|---|
|   | Home screen & Lock<br>screen             | > |
|   | Display & brightness